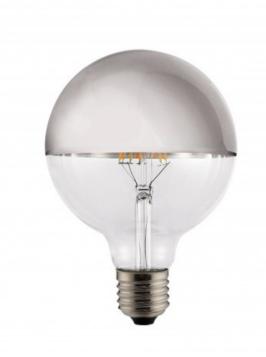

## E27 Light Bulb G95 8W 2700K Silver Half Mirror

Reference: 51-095-08-381

LED type: LED Filament Lamp holder: E27

Power (W): 8

Brightness (Lm): 900

Light temperature (K): 2700

Dimmable: No Beam angle: 360° Lifetime (h): 25.000 Voltage (V): 220-240 Frequency (Hz): 50/60 Power Factor: 0.50

Dimensions (mm): Ø95 x 138

CRI: 80

Warm-up time: 100% in 0.5s

Pcs / Pack: 1

Half mirror collection LED bulb with 95 mm of diameter and silver colour metallic crown. It uses 8 watts to provide 900 lumens of warm light 2700K, and thanks to the edge it will reflect the light back onto the wall. With a vintage look, this type of bulbs can easily stand alone as prominent piece of home décor.