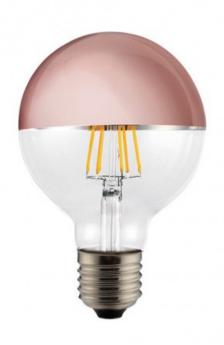

## E27 Light Bulb G125 6W 2700K Half Mirror Copper

Reference: 51-125-06-107

LED type: LED Filament Lamp holder: E27

Power (W): 6

Brightness (Lm): 700

Light temperature (K): 2700

Dimmable: No Beam angle: 360° Lifetime (h): 25.000 Voltage (V): 220-240 Frequency (Hz): 50/60 Power Factor: 0.50

Dimensions (mm): Ø125 x 180

CRI: 80

Warm-up time: 100% in 0.5s

Pcs / Pack: 1

Half mirror collection LED bulb with 125 mm of diameter and copper colour metallic crown. It uses 6 watts to provide 700 lumens of warm light 2700K, and thanks to the edge it will reflect the light back onto the wall. With a vintage look, this type of bulbs can easily stand alone as prominent piece of home décor.