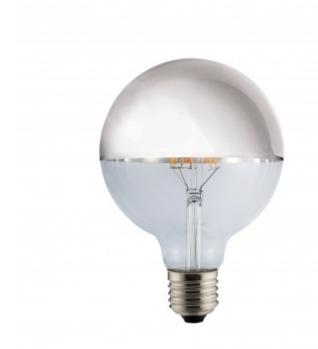

## E27 Light Bulb G125 8W 2700K Silver Half Mirror

Reference: 51-125-08-381

LED type: LED Filament Lamp holder: E27

Power (W): 8

Brightness (Lm): 900

Light temperature (K): 2700

Dimmable: No
Beam angle: 360°
Lifetime (h): 25.000
ON/OFF: 15.000
Voltage (V): 220-240
Frequency (Hz): 50/60
Power Factor: 0.50

Dimensions (mm): Ø125 x 180

CRI: 80

Warm-up time: 100% in 0.5s

Pcs / Pack: 1

Half mirror collection LED bulb with 125 mm of diameter and silver colour metallic crown. It uses 8 watts to provide 900 lumens of warm light 2700K, and thanks to the edge it will reflect the light back onto the wall. With a vintage look, this type of bulbs can easily stand alone as prominent piece of home décor.