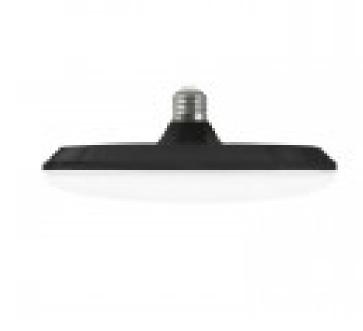

## E27 Light Bulb LED Kobo 18W 1490Lm 4000K Black

Reference: 51-632-18-180

Brand: CRLED LED type: LED Lamp holder: E27 Power (W): 18 Brightness (Lm): 1490 Light temperature (K): 4000 Dimmable: No Beam angle: 100° Lifetime (h): 25.000 Voltage (V): 230 Frequency (Hz): 50 Dimensions (mm): 198x77 CRI: 80 Warm-up time: 100% in 0.2s Pcs / Pack: 1

E27 LED bulb with a very contemporary desing made of coloured plastic. It uses 18 watts to provide a very bright neutral light of 1490 lumens, equivalent to a 120 watts halogen bulb. Its original design makes it ideal to use as a decorative light bulb. Available in different colours.