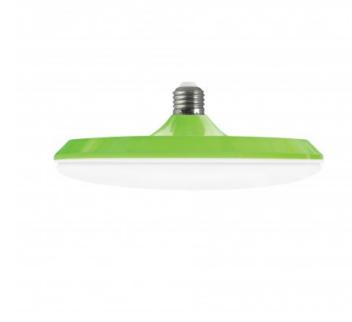

## E27 Light Bulb LED Kobo 18W 1490Lm 4000K Green

Reference: 51-632-18-160

Brand: CRLED LED type: LED Lamp holder: E27 Power (W): 18 Brightness (Lm): 1490 Light temperature (K): 4000 Dimmable: No Beam angle: 100° Lifetime (h): 25.000 Voltage (V): 230 Frequency (Hz): 50 Dimensions (mm): 198x77 CRI: 80 Warm-up time: 100% in 0.2s Pcs / Pack: 1

E27 LED bulb with a very contemporary desing made of coloured plastic. It uses 18 watts to provide a very bright neutral light of 1490 lumens, equivalent to a 120 watts halogen bulb. Its original design makes it ideal to use as a decorative light bulb. Available in different colours.