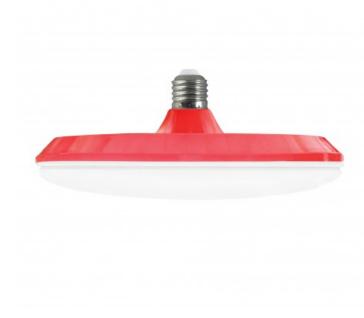

## E27 Light Bulb LED Kobo 18W 1490Lm 4000K Red

Reference: 51-632-18-142

Brand: CRLED LED type: LED Lamp holder: E27 Power (W): 18 Brightness (Lm): 1490 Light temperature (K): 4000 Dimmable: No Beam angle: 100° Lifetime (h): 25.000 Voltage (V): 230 Frequency (Hz): 50 Dimensions (mm): 198x77 CRI: 80 Warm-up time: 100% in 0.2s Pcs / Pack: 1

E27 LED bulb with a very contemporary desing made of coloured plastic. It uses 18 watts to provide a very bright neutral light of 1490 lumens, equivalent to a 120 watts halogen bulb. Its original design makes it ideal to use as a decorative light bulb. Available in different colours.