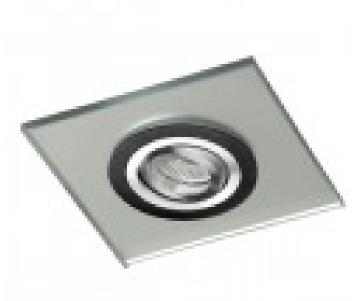

## Class Black Recessed Light Silver Glass

Reference: 00-110-15-281

Cut out (mm): Ø80

Material: Aluminium and float glass

Movable: YES
IP Rating: 20
Bulb Included: No
IEC protection: Class II

Tilting Angle: 30°

Lampholder included: GU10 Dimensions (mm): 150x150x25

Wide and versatile range of recessed lights, designed to suit the needs and taste of each user. Made of aluminium and float glass, you can choose the colour of the circular fitting and the glass. This model has black fitting and silver glass. The bulb can be tilted 30° to direct the light where needed. Use it to provide an extra touch of colour to your décor. \*GU5.3 \*Bulb not included.