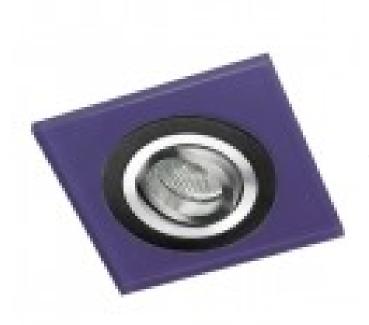

## Class Black Recessed Light Purple Glass

Reference: 00-110-15-190

Cut out (mm): Ø80

Material: Aluminium and float glass

Movable: YES
IP Rating: 20
Bulb Included: No
IEC protection: Class II

Tilting Angle: 30°

Lampholder included: GU10 Dimensions (mm): 150x150x25

Wide and versatile range of recessed lights, designed to suit the needs and taste of each user. Made of aluminium and float glass, you can choose the colour of the circular fitting and the glass. This model has black fitting and purple glass. The bulb can be tilted 30° to direct the light where needed. Use it to provide an extra touch of colour to your décor. \*GU5.3 \*Bulb not included.