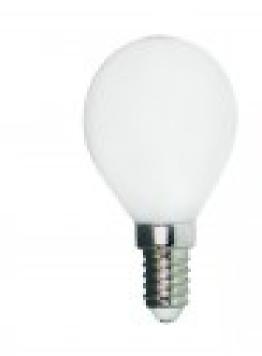

## E14 Bulb B45 LED MILKY 4.5W 450Lm 3000K

Reference: 51-814-04-300

LED type: LED Lamp holder: E14 Power (W): 4.5 Brightness (Lm): 450 Light temperature (K): 3000

Dimmable: No
Beam angle: 360°
Lifetime (h): 25.000
ON/OFF: 12.500
Voltage (V): 220-240
Frequency (Hz): 50/60
Dimensions (mm): 45x77

CRI: 80

Warm-up time: 100% in 0.5s

Pcs / Pack: 1

Milky collection E14 LED bulb. It uses just 4.5 watts yet emits a massive 450 lumens of light output, offering equivalent light to a 35W incandescent bulb. The specially designed white housing allows an all-round 360-degree illumination with a more uniform and homogeneus light output.