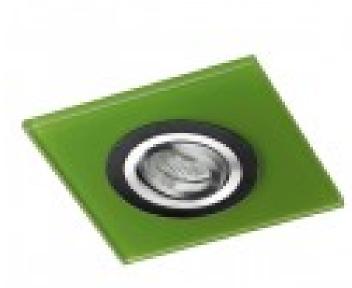

## Class Black Recessed Light Green Glass

Cut out (mm): Ø80

Material: Aluminium and float glass

Movable: YES
IP Rating: 20
Bulb Included: No
IEC protection: Class II

Tilting Angle: 30°

Lampholder included: GU10 Dimensions (mm): 150x150x25

Wide and versatile range of recessed lights, designed to suit the needs and taste of each user. Made of aluminium and float glass, you can choose the colour of the circular fitting and the glass. This model has black fitting and green glass. The bulb can be tilted 30° to direct the light where needed. Use it to provide an extra touch of colour to your décor. \*GU5.3 \*Bulb not included.