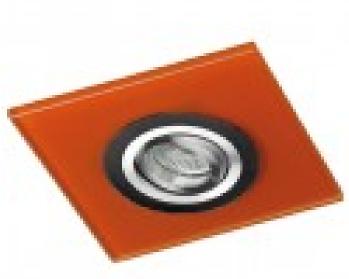

## Class Black Recessed Light Orange Glass

Cut out (mm): Ø80

Material: Aluminium and float glass

Movable: YES
IP Rating: 20
Bulb Included: No
IEC protection: Class II

Tilting Angle: 30°

Lampholder included: GU10 Dimensions (mm): 150x150x25

Wide and versatile range of recessed lights, designed to suit the needs and taste of each user. Made of aluminium and float glass, you can choose the colour of the circular fitting and the glass. This model has black fitting and orange glass. The bulb can be tilted 30° to direct the light where needed. Use it to provide an extra touch of colour to your décor. \*GU5.3 \*Bulb not included.