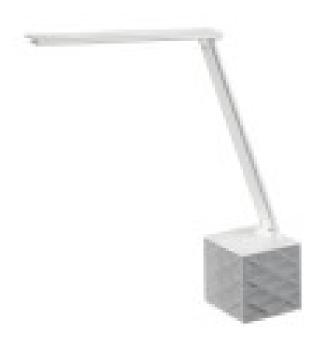

## Podium LED Desk Lamp 12W White

Reference: 04-525-12-100

Material: ABS and Metal. IP Rating: 20 LED type: LED Power (W): 12 Brightness (Lm): 500 Light temperature (K): 5500 Dimmable: Yes Lifetime (h): 35.000 Voltage (V): 12 IEC protection: Class II Tilting Angle: 180° / 45° Dimensions (mm): 110x110x600mm

A very complete and useful office light with music system. The Podium LED desk lamp has a modern design spun by a cube speaker and an adjustable arm, made of ABS and metal in a white finish. With USB charging station, it features 5 level touch dimming, Bluetooth Hi-Fi speaker and stands 600mm in height.