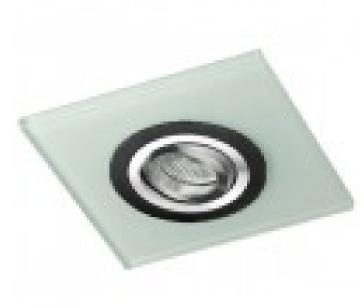

## Class Black Recessed Light White Glass

Cut out (mm): Ø80

Material: Aluminium and float glass

Movable: YES
IP Rating: 20
Bulb Included: No
IEC protection: Class II

Tilting Angle: 30°

Lampholder included: GU10 Dimensions (mm): 150x150x25

Wide and versatile range of recessed lights, designed to suit the needs and taste of each user. Made of aluminium and float glass, you can choose the colour of the circular fitting and the glass. This model has black fitting and white glass. The bulb can be tilted 30° to direct the light where needed. Use it to provide an extra touch of colour to your décor. \*GU5.3 \*Bulb not included.