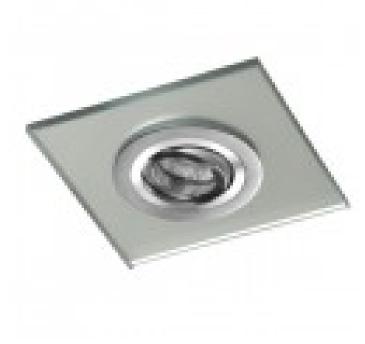

## **Class Aluminium Recessed Light Silver Glass**

Reference: 00-110-03-281

Cut out (mm): Ø80 Material: Aluminium and float glass Movable: YES IP Rating: 20 IEC protection: Class II Tilting Angle: 30° Lampholder included: GU10 Dimensions (mm): 150x150x25

Wide and versatile range of recessed lights, designed to suit the needs and taste of each user. Made of aluminium and float glass, you can choose the colour of the circular fitting and the glass. This model has aluminium fitting and silver glass. The bulb can be tilted 30° to direct the light where needed. Use it to provide an extra touch of colour to your décor. \*GU5.3 \*Bulb not included.