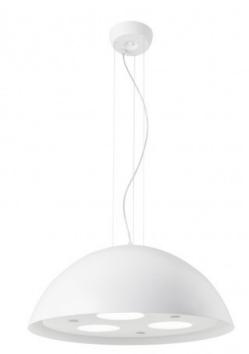

## Moon Lux LED Pendant Light White Glass

Reference: 99-343-10-777

Material: White finished aluminium. Tempered glass

lampshade.
IP Rating: 20
LED type: LED
Power (W): 36 + 18
Brightness (Lm): 2910Lm
Light temperature (K): 4000

Lifetime (h): 30.000 ON/OFF: 15.000 IEC protection: Class II

Dimensions (mm): 250XØ580

Aluminium shade coated in a high quality white paint for a striking appearance. Includes 36 watt triple LED light, to provide a very natural 4000K light that comes out through a white lampshade printed tempered glass. This model also offers an 18 watt RGB LED light to complete a colourful scattered ambient light. \*Driver included.