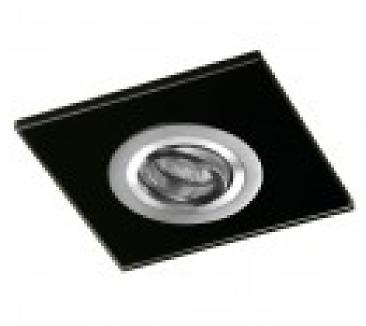

## Reference: 00-110-03-180

Cut out (mm): Ø80 Material: Aluminium and float glass IP Rating: 20 Bulb Included: No IEC protection: Class II Tilting Angle: 30° Lampholder included: GU10 Dimensions (mm): 150x150x25

Wide and versatile range of recessed lights, designed to suit the needs and taste of each user. Made of aluminium and float glass, you can choose the colour of the circular fitting and the glass. This model has aluminium fitting and black glass. The bulb can be tilted 30° to direct the light where needed. Use it to provide an extra touch of colour to your décor. \*GU5.3 \*Bulb not included.