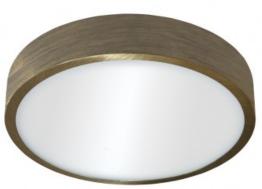

## Kaju Surface Mounted LED Downlight RD 30W Brass

Material: Aluminium IP Rating: 20

LED type: LED Power (W): 30

Brightness (Lm): 2600 Light temperature (K): 4200

Reference: 02-506-30-006

Dimmable: No ON/OFF: 20.000 Voltage (V): 230

IEC protection: Class II

Dimensions (mm): Ø90 x 25mm

Surface mounted LED Downlight made of aluminium and acrylic in a brass finish and a circular shape. These downlights are the perfect solution if having any height restriction and is not possible to install a recessed light. Also, they provide a neutral lighting ideal for a kitchen or a bathroom. The integrated LED is not replaceable but has a lifespan of up to 30.000 hours.