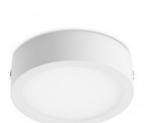

## Kaju Surface Mounted LED Downlight RD 8W White

Reference: 02-506-08-420

Material: Aluminium IP Rating: 20 LED type: LED Power (W): 8

Brightness (Lm): 680 Light temperature (K): 4200

Dimmable: No ON/OFF: 20.000 Voltage (V): 230

IEC protection: Class II

Dimensions (mm): Ø90 x 25mm

Surface mounted LED Downlight made of aluminium and acrylic in a white finish and a circular shape. These downlights are the perfect solution if having any height restriction and is not possible to install a recessed light. Also, they provide a neutral lighting ideal for a kitchen or a bathroom. The integrated LED is not replaceable but has a lifespan of up to 30.000 hours.