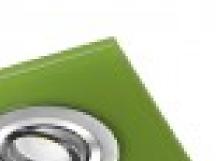

## Class Aluminium Recessed Light Green Glass

Reference: 00-110-03-160

Cut out (mm): Ø80

Material: Aluminium and float glass

Movable: YES IP Rating: 20

IEC protection: Class II

Tilting Angle: 30°

Lampholder included: GU10 Dimensions (mm): 150x150x25

Wide and versatile range of recessed lights, designed to suit the needs and taste of each user. Made of aluminium and float glass, you can choose the colour of the circular fitting and the glass. This model has aluminium fitting and green glass. The bulb can be tilted 30° to direct the light where needed. Use it to provide an extra touch of colour to your décor. \*GU5.3 \*Bulb not included.