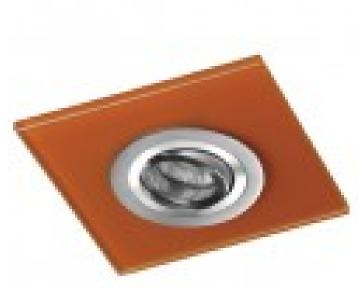

## Class Aluminium Recessed Light Orange Glass

Reference: 00-110-03-141

Cut out (mm): Ø80

Material: Aluminium and float glass

Movable: YES
IP Rating: 20
Bulb Included: No
IEC protection: Class II

Tilting Angle: 30°

Lampholder included: GU10 Dimensions (mm): 150x150x25

Wide and versatile range of recessed lights, designed to suit the needs and taste of each user. Made of aluminium and float glass, you can choose the colour of the circular fitting and the glass. This model has aluminium fitting and orange glass. The bulb can be tilted 30° to direct the light where needed. Use it to provide an extra touch of colour to your décor. \*GU5.3 \*Bulb not included.