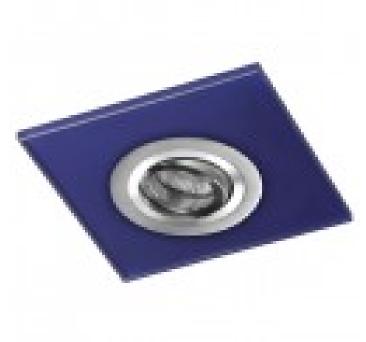

## **Class Aluminium Recessed Light Blue Glass**

Reference: 00-110-03-120

Cut out (mm): Ø80 Material: Aluminium and float glass Movable: YES IP Rating: 20 Bulb Included: No IEC protection: Class II Tilting Angle: 30° Lampholder included: GU10 Dimensions (mm): 150x150x25

Wide and versatile range of recessed lights, designed to suit the needs and taste of each user. Made of aluminium and float glass, you can choose the colour of the circular fitting and the glass. This model has aluminium fitting and blue glass. The bulb can be tilted 30° to direct the light where needed. Use it to provide an extra touch of colour to your décor. \*GU5.3 \*Bulb not included.