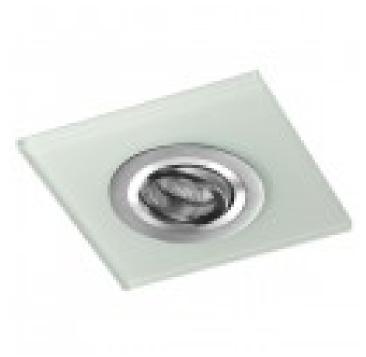

## **Class Aluminium Recessed Light White Glass**

Reference: 00-110-03-100

Cut out (mm): Ø80 Material: Aluminium and float glass Movable: YES IP Rating: 20 Bulb Included: No IEC protection: Class II Tilting Angle: 30° Lampholder included: GU10 Dimensions (mm): 150x150x25

Wide and versatile range of recessed lights, designed to suit the needs and taste of each user. Made of aluminium and float glass, you can choose the colour of the circular fitting and the glass. This model has aluminium fitting and white glass. The bulb can be tilted 30° to direct the light where needed. Use it to provide an extra touch of colour to your décor. \*GU5.3 \*Bulb not included.