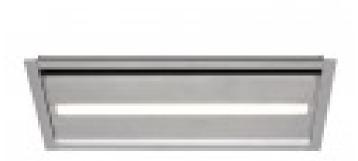

## Wanda LED Recessed Light 20W Grey

Reference: 02-103-20-381

Cut out (mm): 230x120 Material: Aluminium IP Rating: 20 LED type: LED Power (W): 20

Brightness (Lm): 1100 Light temperature (K): 3000

Lifetime (h): 50.000 Voltage (V): 220-240 Frequency (Hz): 50 IEC protection: Class II Power Factor: 0.60 Tilting Angle: 20°

Dimensions (mm): 50x98x220

CRI: 80

Modern design recessed LED light that use 20 watts to produce 1100 lumens of warm light 3000K. Made of aluminium with a grey finish, you can tilt the fitting to focus the light where you need.