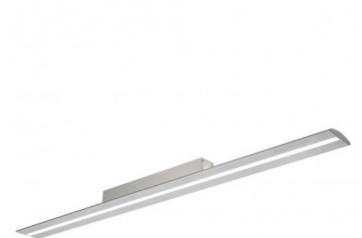

## Wanda LED Ceiling Light Grey

Reference: 26-103-72-381

Material: Aluminium IP Rating: 20 LED type: LED Power (W): 72

Brightness (Lm): 4200 Light temperature (K): 3000

Lifetime (h): 50.000 Voltage (V): 220-240 Frequency (Hz): 50 IEC protection: Class II

Dimensions (mm): 50x1220x98

**Modern design Flush Light that use 72 watts** to produce 4200 lumens of warm light 3000K. Made of aluminium with a grey finish, this linear LED fitting offers the advantage of providing up and down lighting, creating an ideal lighting solution for multiple spaces.