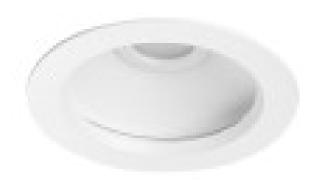

## Novo Opal LED Recessed Light Round

Cut out (mm): Ø160 Material: Aluminium and glass IP Rating: 20 LED type: LED Power (W): 12 Brightness (Lm): 900 Lifetime (h): 25.000 Voltage (V): 220-240 Frequency (Hz): 50 IEC protection: Class II Tilting Angle: 120° Dimensions (mm): Ø 175

**Round LED Recessed Light Novo Opal** made of aluminium in a white finish. It offers combined lighting, which means you have three lights in one, ambient light provided by the LED strip, 12W 900Im 4000K and reflected on the bezel to cover a larger area, direct light from the LED bulb, GU10 not included, and a combined lighting result of mixing both. \*Bulb not included.