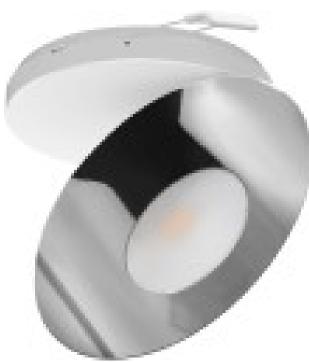

## Kali LED Recessed Light Chrome

Reference: 01-378-05-381

Cut out (mm): Ø65

Material: Aluminium and plastic

IP Rating: 20 LED type: LED Power (W): 5

Brightness (Lm): 360

Light temperature (K): 4000

Lifetime (h): 30.000 ON/OFF: 20.000 Voltage (V): 220

IEC protection: Class I Power Factor: 0.50 Tilting Angle: 90°

Dimensions (mm): Ø116 x 38

Very versatile recessed LED light with a chrome finish, 5 watts, 360 lumens and 4000K neutral light. Its modern shape has been designed to direct the light where needed but in a different and innovative way. Also, it allows two types of installation, as a recessed light or as a surface mounted light.