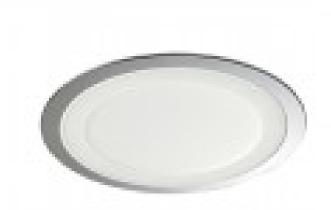

## Aret LED Downlight Chrome Cold

Brand: CristalRecord

Shape: Round

Height (mm): 44 mm Cut out (mm): Ø280 Cut out (mm): Ø250

Material: Aluminium and methacrylate ring Material: Aluminium and methacrylate

Finish: Chrome IP Rating: 20

P.F.: 0.50

Dimensions (mm): Ø300 Dimensions (mm): 285x44 Remote control: Optional

Pcs / Pack: 1

Recessed LED Downlight made of aluminium in a chrome finish. Provides two cold lights: ambient light 6'5W, 390Lm and direct light 25W, 1875Lm. \*Driver included. \*Optional LED RGB under request.