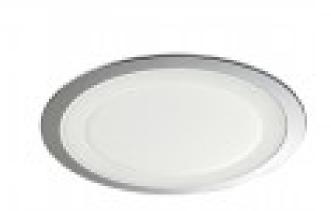

## Aret LED Downlight Chrome Warm & Cold

Brand: CristalRecord

Shape: Round

Height (mm): 44 mm Cut out (mm): Ø280 Cut out (mm): Ø250

Material: Aluminium and methacrylate ring Material: Aluminium and methacrylate

Finish: Chrome IP Rating: 20

LED type: LED SMD Power (W): 6.5 + 25 Brightness (Lm): 390-1875

Light: Combined

Light temperature (K): 6000-3000

Dimmable: No
Beam angle: 120°
Beam angle: 120°
Lifetime (h): 30000
ON/OFF: 15.000
ON/OFF: 15000
Voltage (V): 220-240
Frequency (Hz): 50/60
IEC protection: Class II

P.F.: 0.50

Dimensions (mm): Ø300 Dimensions (mm): 285x44 Remote control: Optional

Pcs / Pack: 1

Recessed LED Downlight made of aluminium in a chrome finish. Provides two lights: cold ambient light 6'5W, 390Lm and warm direct light 25W, 1875Lm. \*Driver included. \*Optional LED RGB under request.