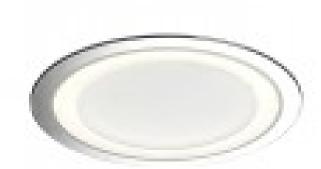

## Aret LED Downlight Chrome Warm

Brand: CristalRecord

Shape: Round

Height (mm): 44 mm Cut out (mm): Ø280 Cut out (mm): Ø250

Material: Aluminium and methacrylate ring Material: Aluminium and methacrylate

Finish: Chrome IP Rating: 20

LED type: LED SMD Power (W): 6.5 + 25 Brightness (Lm): 390-1875

Light: Combined

Light temperature (K): 3000-3000

Dimmable: No Beam angle: 120° Beam angle: 120° Lifetime (h): 30000 ON/OFF: 15.000 ON/OFF: 15000 Voltage (V): 220-240 Frequency (Hz): 50/60 IEC protection: Class II

P.F.: 0.50

Dimensions (mm): Ø300 Dimensions (mm): 285x44 Remote control: Optional

Pcs / Pack: 1

Recessed LED Downlight made of aluminium in a chrome finish. Provides two warm lights: ambient light 6'5W, 390Lm and direct light 25W, 1875Lm. \*Driver included. \*Optional LED RGB under request.