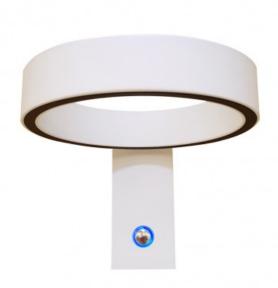

## Basket LED Wall Light 7W 3000K 476Lm White

Reference: 43-888-07-100

Brand: CristalRecord Material: Aluminium Finish: Sand White Movable: YES IP Rating: 20 Power (W): 7

Brightness (Lm): 476

Light temperature (K): 3000

Dimmable: No Lifetime (h): 35.000 ON/OFF: 15.000 Voltage (V): 220 Frequency (Hz): 50/60

IEC protection: Class I Certificates: CE, ROHS Guarantee: 3 years Built-in driver: Yes Switch Type: Tactile

Contemporary LED wall light designed in a white finish and a rotatory shape. It uses 7 watts to provide 476 lumens of warm light 3000K. It boasts 3 levels of brightness to fit your needs at any moment.