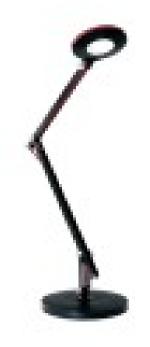

## Angle LED 6W Desk Lamp Black

Reference: 04-960-07-180

IP Rating: 20 Power (W): 6 Brightness (Lm): 540 Light temperature (K): 4000 Dimmable: Yes Lifetime (h): 15000 ON/OFF: 20000 Frequency (Hz): 50/60 Dimensions (mm): 205x300-500

Adjustable LED desk lamp in a black finish that uses 6 watts to provide 540 lumens of warm light (4000K). It uses high performance LEDs to provide a more uniform light. It's flexible arm and head will allow you to direct the light where needed. It also includes interchangeable bases to make it more versatile.