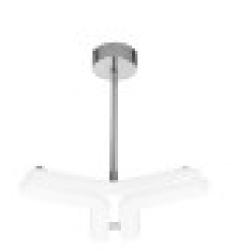

## Boomerang LED Pendant Light 45W 2880Lm 3000K Telescopic

Reference: 99-613-11-001

Weight (Kg): 2.8 Material: PVC IP Rating: 20

LED type: LED SMD

Power (W): 45

Brightness (Lm): 2880 Light temperature (K): 3000

ON/OFF: 15.000 Voltage (V): 230 Pcs / Pack: 1

Contemporary and unique design for a very versatile LED pendant light. With the shape of three boomerangs joined to form a star and a white finish. It also offers the advantage of being height adjustable thanks to its telescopic chrome stem (collapsed length 430mm. extended length 720mm.)