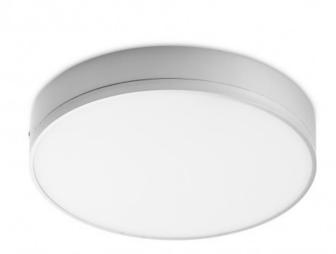

## Prim Surface Mounted LED Downlight RD 8W Silver

Reference: 02-012-08-420

Material: Aluminium, acrylic and LED

IP Rating: 20

LED type: LED SMD 4014

Power (W): 8

Brightness (Lm): 680

Light temperature (K): 4200

Beam angle: 120° ON/OFF: 20.000 Voltage (V): 85-265 Frequency (Hz): 50/60 Power Factor: 0.50 Dimensions (mm): Ø168

CRI: 80

A simple design surface mounted LED Downlight, with a circular shape and finished in silver. The 8 watt LED light provides 680 lumens of light. This type of ceiling light is the best way to offer a soft lighting at the same time that creates a clean and stylish look in any room. The integrated LED is not replaceable but has a lifespan of up to 30.000 hours.