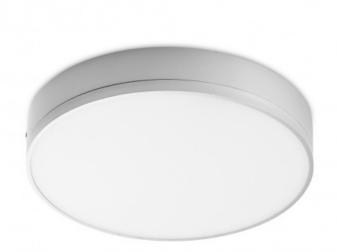

## Prim Surface Mounted LED Downlight RD 24W Silver

Reference: 02-012-24-420

Material: Aluminium, acrylic and LED

IP Rating: 20

LED type: LED SMD 4014

Power (W): 24

Brightness (Lm): 2000 Light temperature (K): 4200

Beam angle: 120° ON/OFF: 20.000 Voltage (V): 85-265 Frequency (Hz): 50/60 Power Factor: 0.50 Dimensions (mm): Ø218

CRI: 80

Simple design surface mounted LED Downlight, with a circular shape and finished in silver. The 24 watt LED light provides 2000 lumens of light. This type of ceiling light is the best way to offer a soft lighting at the same time that creates a clean and stylish look in any room. The integrated LED is not replaceable but has a lifespan of up to 30.000 hours.