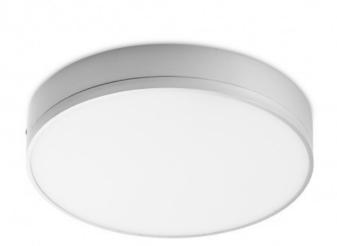

## Prim Surface Mounted LED Downlight RD 16W Silver

Reference: 02-012-15-420

Material: Aluminium, acrylic and LED

IP Rating: 20

LED type: LED SMD 4014

Power (W): 16

Brightness (Lm): 1275 Light temperature (K): 4200

Beam angle: 120° ON/OFF: 20.000 Voltage (V): 85-265 Frequency (Hz): 50/60 Power Factor: 0.50 Dimensions (mm): Ø168

CRI: 80

Simple design surface mounted LED Downlight, with a circular shape and finished in silver. The 16 watt LED light provides 1275 lumens of light. This type of ceiling light is the best way to offer a soft lighting at the same time that creates a clean and stylish look in any room. The integrated LED is not replaceable but has a lifespan of up to 30.000 hours.