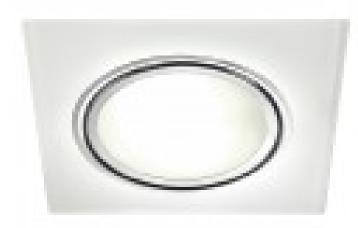

## Iceberg LED Downlight 25W + 8.6W Cold

Brand: CristalRecord Shape: Square Height (mm): 65 Length (mm): 290 mm Width (mm): 290 Cut out (mm): Ø200

Material: Aluminium and extra clear glass

IP Rating: 20

LED type: LED SMD Power (W): 25+8.6

P.F.: 0.50

Remote control: Optional

Recessed LED Downlight made of aluminium and extra clear glass. Provides two cold lights: ambient light and direct light. \*Driver included. \*Optional LED RGB under request.