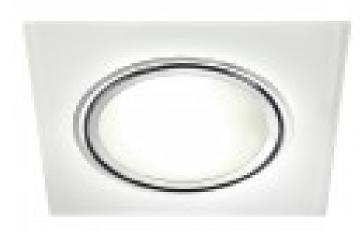

## Iceberg LED Downlight 25W + 8.6W Warm

Brand: CristalRecord Shape: Square Height (mm): 65 Length (mm): 290 mm Width (mm): 290 Cut out (mm): Ø200

Material: Aluminium and extra clear glass

IP Rating: 20

LED type: LED SMD Power (W): 25+8.6

P.F.: 0.50

Remote control: Optional

Recessed LED Downlight made of aluminium and extra clear glass. Provides two warm lights: ambient light and direct light. \*Driver included. \*Optional LED RGB under request.