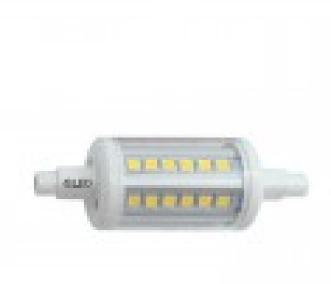

## R7s 5W 500Lm 4000K

Reference: 50-333-05-400

Brand: CRLED LED type: LED SMD

Bulb: R7s

Lamp holder: R7s Power (W): 5

Brightness (Lm): 500

Light temperature (K): 4000

Dimmable: No
Beam angle: 360
Lifetime (h): 25.000
ON/OFF: 13.000
Voltage (V): 220-240
Frequency (Hz): 50
Power Factor: 0.50
Dimensions (mm): 78x25

CRI: 80

Warm-up time: 100% in 0.5s

Pcs / Pack: 1

High brightness R7s LED bulb designed to produce 500 lumens of neutral light 4000K by using just 5 watts. Equivalent to 45 watts they will provide a very bright light by only using a fraction of the energy, and they will last up to 25.000 hours.