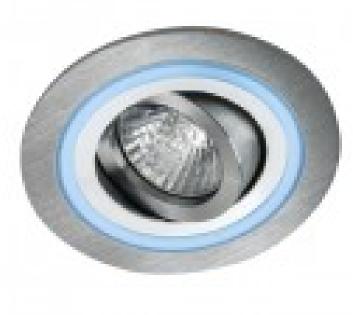

**Recessed LED Light** designed in a circular shape fitted in an aluminium circular frame. Adjustable downlights are a discreet way to add a modern feel to your home. This model has three lights in one: blue ambient LED light provided by the acrylic ring, direct light from the LED bulb, and a combined lighting result of mixing both. Includes fitting GU5.3 and GU10. Driver not included.