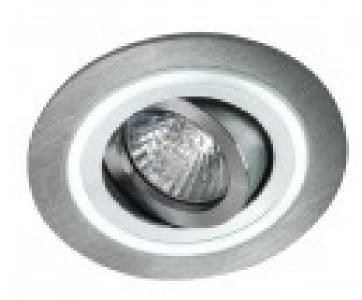

**Recessed LED Light** designed in a circular shape fitted in an aluminium circular frame. Adjustable downlights are a discreet way to add a modern feel to your home. This model has three lights in one: cold ambient LED light provided by the acrylic ring, direct light from the LED bulb, and a combined lighting result of mixing both. Includes fitting GU5.3 and GU10. Driver not included.