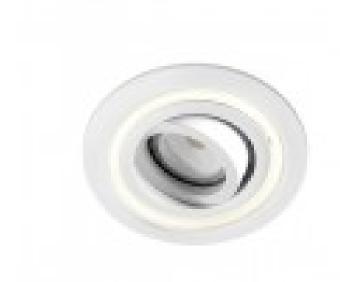

## **EMPOTRABLE LED ARET (2,4W)**

Reference: 01-070-00-100

Taladro (mm): Ø90

IP: 23

Tipo de LED: LED SMD

Potencia (W): 2.4

Flujo luminoso (Lm): 150 Temperatura (K): 6000

On/Off: 15.000

Clase de protección: Clase III Dimensiones (mm): 105x36

**Recessed LED Light** designed in a circular shape and white finish fitted in a white circular frame. Adjustable downlights are a discreet way to add a modern feel to your home. This model has three lights in one: cold ambient LED light provided by the acrylic ring, direct light from the LED bulb, and a combined lighting result of mixing both. Includes fitting GU5.3 and GU10. Driver not included.