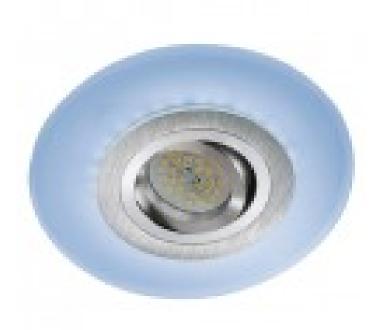

## EMPOTRABLE LED ICEBERG ROUND (2,4W)

Reference: 01-010-03-120

Taladro (mm): Ø90

Material: Aluminio y cristal extraclaro.

IP: 20

Tipo de LED: LED SMD

Potencia (W): 2.4

Flujo luminoso (Lm): 150

On/Off: 15.000

Clase de protección: Clase III Dimensiones (mm): 150x25

**Recessed Downlight** designed in a circular shape and aluminium finish. Adjustable LED Downlights give the flexibility required to create the right atmosphere. With this recessed light you have three lights in one: blue ambient light provided by the round LED glass, direct light from the LED bulb, and a combined lighting result of mixing both. Includes fitting GU5.3 and GU10. Driver not included.