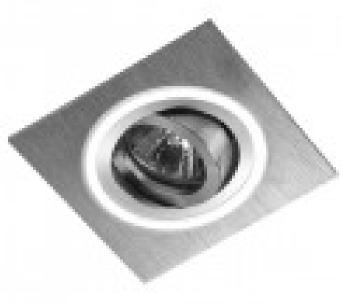

**Recessed LED Light** designed in a circular shape fitted in a brushed aluminium look squared frame. Adjustable downlights are a discreet way to add a modern feel to your home. This model has three lights in one: warm ambient LED light provided by the acrylic ring, direct light from the LED bulb, and a combined lighting result of mixing both. Includes fitting GU5.3 and GU10. Driver not included.